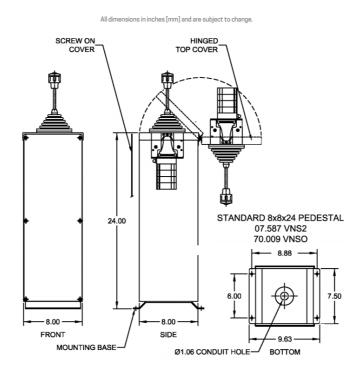

### **Technical Drawings**

### **Dimensional**

Standard 8 in x 8 in x 24 in pedestal for single axis VNSO and VNS2 joysticks