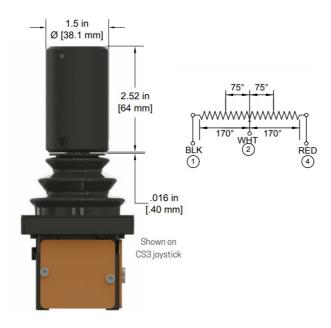

### **TECHNICAL DATA**

Handle Height 2.52 in [64 mm]

Additional Specifications

Reference product literature for additional specifications

## **Technical Drawings**

#### **Dimensional**

All dimensions in inches [mm] and are subject to change.

TH30 dimensions and wiring details