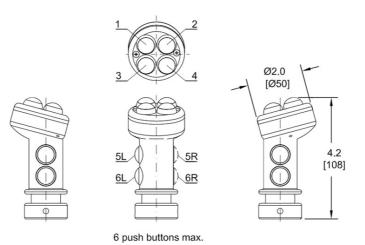

### **Technical Drawings**

#### Dimensional

All dimensions in inches [mm] and are subject to change.

MG25 device locations & dimensions

### **TECHNICAL DATA**

| Handle Height                | 4.2 in [108 mm]                                            |
|------------------------------|------------------------------------------------------------|
| Additional<br>Specifications | Reference product literature for additional specifications |