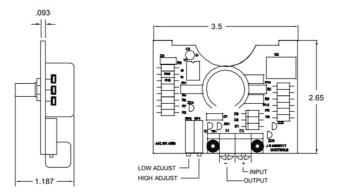

## **Technical Drawings**

#### Dimensional

All dimensions in inches and are subject to change.

### **MECHANICAL DATA**

Operating temperature -25 to +70 degrees C

Material .093 Fiberglass PCB