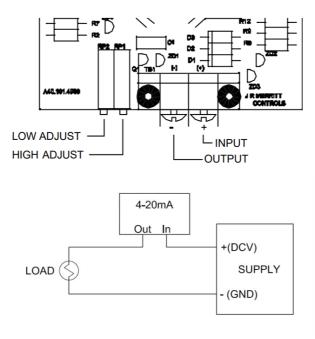

#### Wiring

All dimensions in mm and are subject to change.

#### ESS 420 Wiring Details

### **ELECTRICAL DATA**

Supply voltage 24 VDC

Load max 750 ohms

Adjustment range 2-22 mA