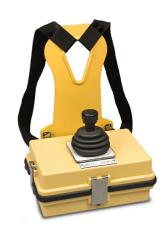

# **FGC-01-A PORTABLE CONSOLE**

The FGC series features a breast plate and simple harness to provide comfortable support to the operator during extended work periods.

#### **GENERAL DATA**

| Туре                     | Portable Console                                                           |
|--------------------------|----------------------------------------------------------------------------|
| Product<br>Compatibility | VCSO, VCS2, MO, M2, PRO-4, PRO-5, PRO-6, CS3, CS3 B/B, M3 and M4 $\rm B/B$ |
| Dimensions               | 11.2" x 5.12" x 7.30"                                                      |
| Est. Weight              | 3.2 lbs 4.5 lbs (with shoulder straps and breastplate)                     |