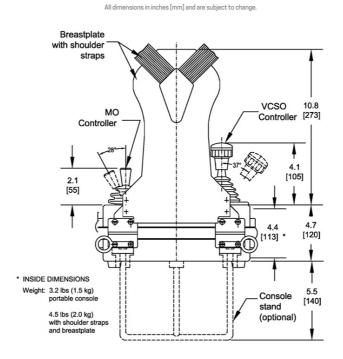

#### **Dimensional**

FGC-01-A dimensions

All dimensions in inches [mm] and are subject to change.

FGC-01-A dimensions & standard device locations