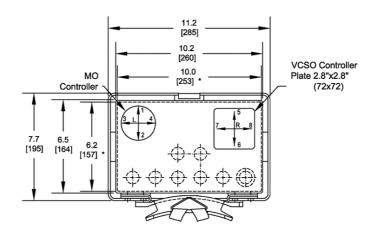

#### **Dimensional**

FGC-01-A dimensions

All dimensions in inches [mm] and are subject to change.

FGC-01-A dimensions & standard device locations