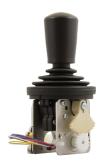

# **ST4 JOYSTICK**

A joystick specially-designed for wind, rain, snow and ice. Particularly applicable to construction and agricultural machinery without a cabin. For everything that is exposed to wind, weather and sunlight.