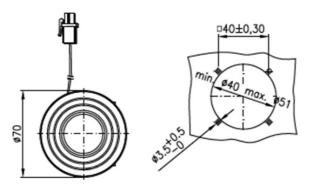

#### Mounting

All dimensions in mm and are subject to change.

ST4 mounting dimensions