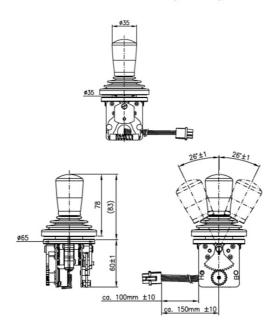

#### Dimensional

All dimensions in mm and are subject to change.

ST4 dimensions